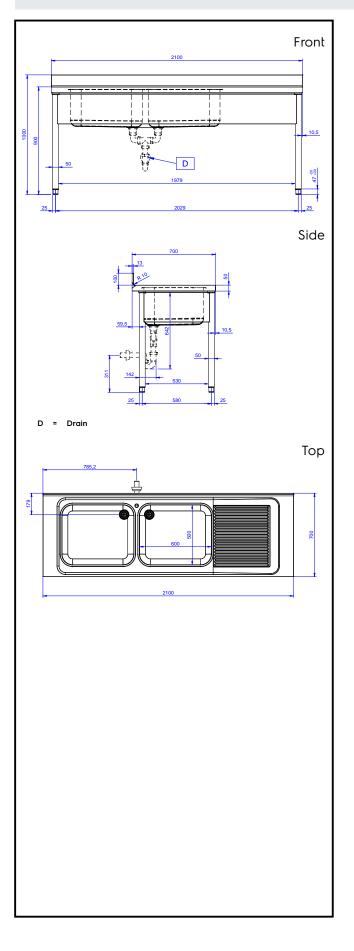

### Key Information:

| External dimensions,<br>Width:  |              |  |
|---------------------------------|--------------|--|
| 133113 (LG2126DXEN)             | 2100 mm      |  |
| External dimensions,<br>Depth:  | 700 mm       |  |
| External dimensions,<br>Height: | 900 mm       |  |
| Upstand Dimensions,<br>Height:  | 100 mm       |  |
| Upstand Dimensions,<br>Depth:   | 13 mm        |  |
| Upstand Dimensions,<br>Radius:  | R=10         |  |
| Bowls number                    | 2            |  |
| Bowl dimensions                 | 600x500xH320 |  |
| Worktop thickness:              | 50 mm        |  |
| Net weight:                     | 65 kg        |  |
|                                 |              |  |