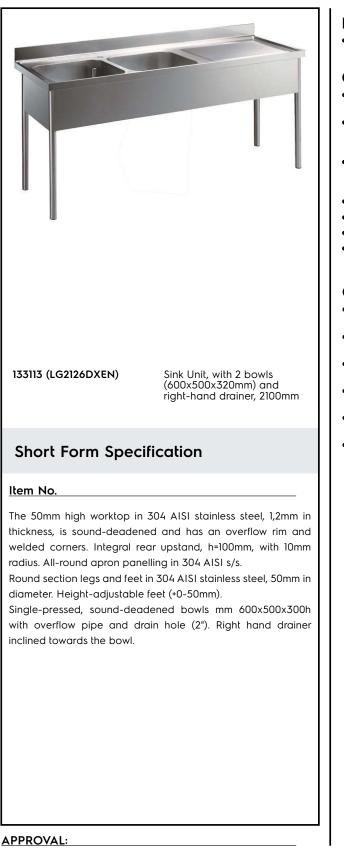

# **Electrolux**

**Premium Preparation** 2100 mm Sink Unit with 2 Bowls -**Right Drain** 

| ITEM #  |      |      |
|---------|------|------|
| MODEL # | <br> | <br> |
| NAME #  | <br> | <br> |
| SIS #   |      |      |
| AIA #   | <br> | <br> |

### Key Information:

| External dimensions,<br>Width:  |              |  |
|---------------------------------|--------------|--|
| 133113 (LG2126DXEN)             | 2100 mm      |  |
| External dimensions,<br>Depth:  | 700 mm       |  |
| External dimensions,<br>Height: | 900 mm       |  |
| Upstand Dimensions,<br>Height:  | 100 mm       |  |
| Upstand Dimensions,<br>Depth:   | 13 mm        |  |
| Upstand Dimensions,<br>Radius:  | R=10         |  |
| Bowls number                    | 2            |  |
| Bowl dimensions                 | 600x500xH320 |  |
| Worktop thickness:              | 50 mm        |  |
| Net weight:                     | 65 kg        |  |
|                                 |              |  |